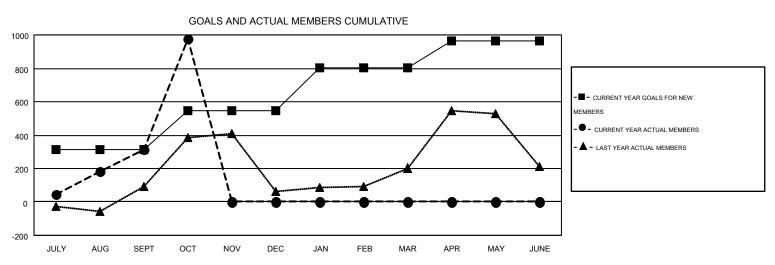

## MONTHLY MEMBERSHIP PROGRESS REPORT

Multiple District 307

Results as of: 10/31/2015

**LOCATION: INDONESIA** 

GMT CA 7

JUSWAN TJOE

| Clubs         |                  |                   |                  |                  | Members               |                    |                                        |                    |                  |
|---------------|------------------|-------------------|------------------|------------------|-----------------------|--------------------|----------------------------------------|--------------------|------------------|
|               | RESU             | LTS FOR 2015-2016 | 5                |                  | RESULTS FOR 2015-2016 |                    |                                        |                    |                  |
| QUARTER       | NEW CLUB<br>GOAL | NEW CLUBS         | DROPPED<br>CLUBS | NET<br>GAIN/LOSS | QUARTER               | NEW MEMBER<br>GOAL | CHARTER AND<br>NEW<br>MEMBERS<br>ADDED | DROPPED<br>MEMBERS | NET<br>GAIN/LOSS |
| JULY/AUG/SEPT | 7                | 13                | 1                | 12               | JULY/AUG/SEPT         | 315                | 596                                    | 283                | 313              |
| OCT/NOV/DEC   | 5                | 6                 | 0                | 6                | OCT/NOV/DEC           | 230                | 702                                    | 38                 | 664              |
| JAN/FEB/MAR   | 7                | 0                 | 0                | 0                | JAN/FEB/MAR           | 260                | 0                                      | 0                  | 0                |
| APR/MAY/JUNE  | 4                | 0                 | 0                | 0                | APR/MAY/JUNE          | 160                | 0                                      | 0                  | 0                |