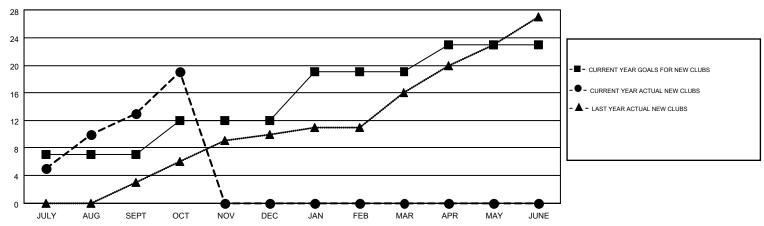

## MONTHLY MEMBERSHIP PROGRESS REPORT

Multiple District 307

Results as of: 10/31/2015

**LOCATION: INDONESIA** 

GMT CA 7

JUSWAN TJOE

| Clubs         |                  |                   |                  |                  | Members               |                    |                                        |                    |                  |
|---------------|------------------|-------------------|------------------|------------------|-----------------------|--------------------|----------------------------------------|--------------------|------------------|
|               | RESU             | LTS FOR 2015-2016 | 5                |                  | RESULTS FOR 2015-2016 |                    |                                        |                    |                  |
| QUARTER       | NEW CLUB<br>GOAL | NEW CLUBS         | DROPPED<br>CLUBS | NET<br>GAIN/LOSS | QUARTER               | NEW MEMBER<br>GOAL | CHARTER AND<br>NEW<br>MEMBERS<br>ADDED | DROPPED<br>MEMBERS | NET<br>GAIN/LOSS |
| JULY/AUG/SEPT | 7                | 13                | 1                | 12               | JULY/AUG/SEPT         | 315                | 596                                    | 283                | 313              |
| OCT/NOV/DEC   | 5                | 6                 | 0                | 6                | OCT/NOV/DEC           | 230                | 702                                    | 38                 | 664              |
| JAN/FEB/MAR   | 7                | 0                 | 0                | 0                | JAN/FEB/MAR           | 260                | 0                                      | 0                  | 0                |
| APR/MAY/JUNE  | 4                | 0                 | 0                | 0                | APR/MAY/JUNE          | 160                | 0                                      | 0                  | 0                |